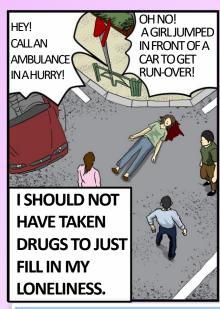

## When you start using drug, you could potentially

Hurt yourself and others due to hallucinations,

Be dead due to acute drug intoxication, or

Take others' lives by erratic driving.

All of the above actually happened in real life.