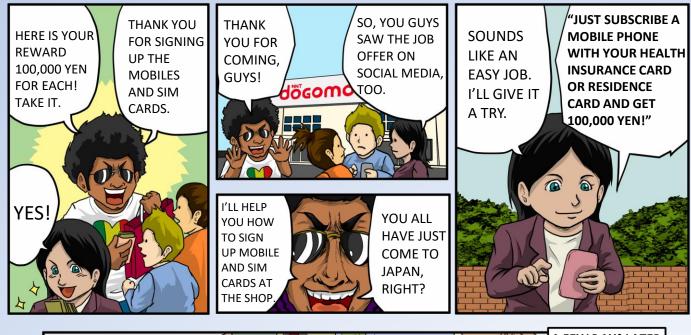

# Be careful of job offers asking you to subscribe a mobile phone!

### On social media...

DO NOT apply for any job asking you to "subscribe a mobile phone" or "prepare your certificate of residence, health insurance card, or residence card," or saying "You'll get paid on a high daily rate on the spot."

## If you subscribe a mobile phone to resell

you will be imprisoned for not more than 10 years for the charge of Fraud (Article 246 of the Penal Code.)

#### **Active mobile phones and SIM cards**

If you repeatedly sell them without permission of the mobile phone company, you may violate the Mobile Phone Improper Use Prevention Act.

Imprisonment for not more than 2 years or a fine of not more than 3,000,000 yen

If you subscribe a mobile phone for illicit purposes, you will not only be an accomplice in a crime but also have to pay the terminal and service fee in total.